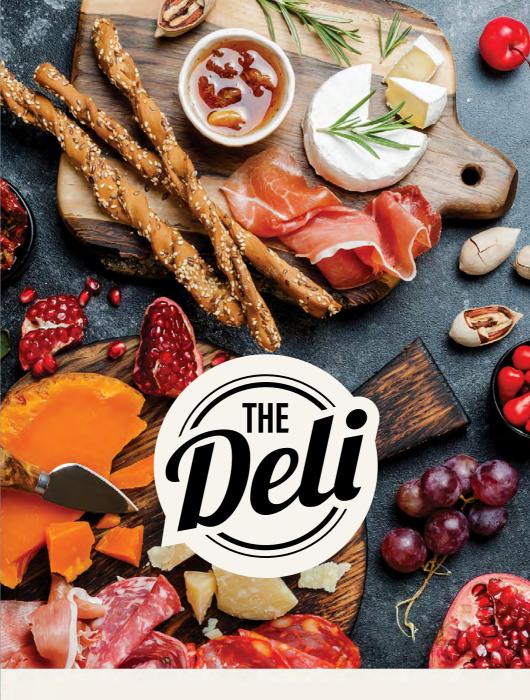

**Platters that Flatter** 



NELLMAPIUS DRIVE, IRENE, GAUTENG

# **MEAT LOVERS**

serves 10-12



### **MEAT LOVERS**

For the love of meat, this platter includes: candied bacon, barbeque meatballs, crumbed chicken strips, mini beef sausage rolls, cocktail cheese grillers, marinated pork ribs and mini chicken drumsticks.



R259

serves 4-6

# **ORDER NOW**

**ORDER NOW** 

# SANDWICH SELECTION

serves 10-12

R529

## SANDWICH SELECTION

A variety for all to share, this platter includes: cheese & tomato triangles, tuna mayo triangles, spicy chicken tacos, beef stir fry tortilla wraps, chicken mayo sliders, smoked chicken bruschetta & bam chicken bruschetta & ham, cheese & mustard bagels.

## **FRUIT FIESTA**



R529)

### **FRUIT FIESTA**

Colourful, fresh and fun, this platter includ